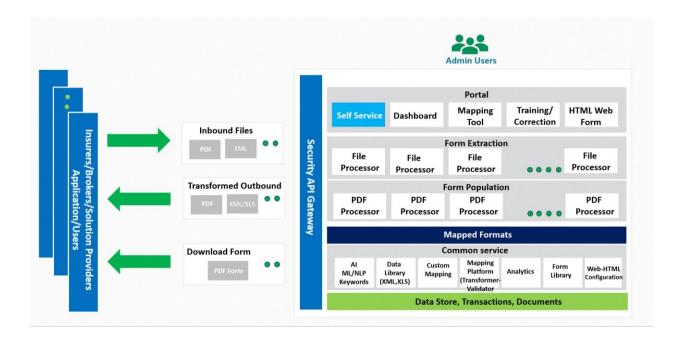

# High Level Architecture

# **Xoriant Solution | Key Contributions**

Xoriant built a scalable Al-based platform which enables users to download, populate, extract data, and access the complete Forms library and generate intelligent forms online. Our engineering team built accelerators and enablers in the build-release processes. We also developed and integrated custom solutions to significantly improve release velocity.

Our key contributions included:

- Provided direct up/downstream systems integration by enabling Straight Through Processing (STP) of data to expedite transaction processing
- Built an extraction API which would allow the user application to submit a form and receive an XML output

- Developed a population module that allows user to submit an XML and receive the populated form
- Allowed the user to easily map fields in their custom forms using the easy drag/drop feature
- Provided the capability to download, populate, and extract data utilizing AI/ML technology while supporting different types of file formats such as JPG, TIF, PDF, Image PDF, Excel, etc.
- Enabled custom rule-based exception handling of extraction and population
- Created a dashboard page for users to view transaction metrics
- Enabled quick-access to unprocessed transactions and reprocess those after correction
- Incorporated admin control for organizations allowing them to assign the necessary roles for platform access and restrict usage
- Integration with the message exchange ESB platform for different GRLC messages and serving top carriers and brokers in the London market.